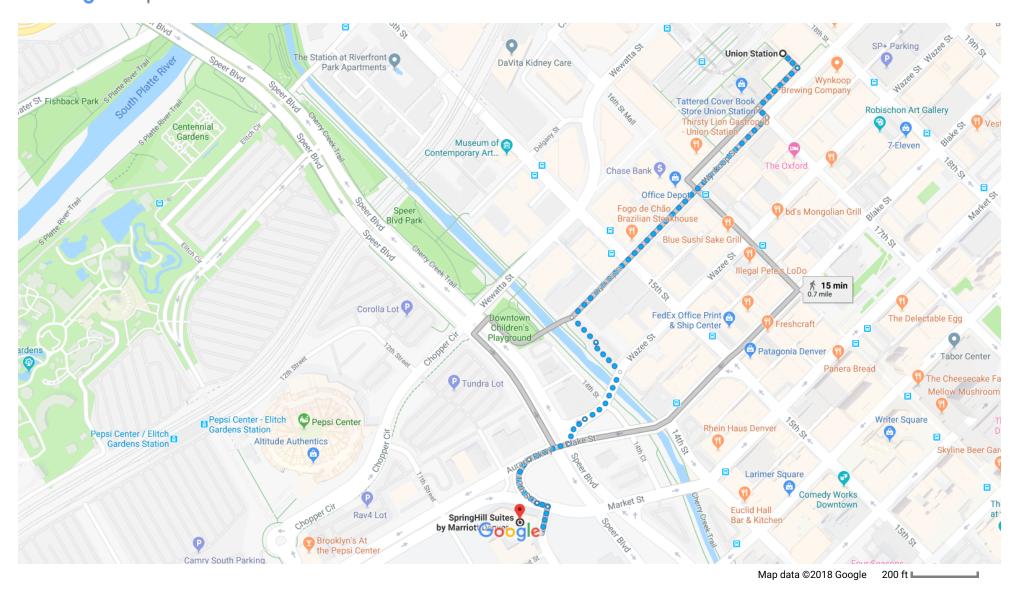

## Google Maps Union Station to SpringHill Suites by Marriott Denver Downtown

Walk 0.6 mile, 13 min

Use caution—walking directions may not always reflect realworld conditions

## **Union Station**

Denver, CO 80202

| 1        | 1.  | Head southeast                     | 00.6       |
|----------|-----|------------------------------------|------------|
| r        | 2.  | Turn right toward Wynkoop St       | 98 ft      |
| <b>†</b> | 3.  | Turn left toward Wynkoop St        | ——— 276 ft |
| ₽        | 4.  | Turn right onto Wynkoop St         | 66 ft      |
| 4        | 5.  | Turn left at Cherry Creek Trail    | 0.3 mi     |
| 7        | 6.  | Slight right toward Wazee St       | ——— 167 ft |
| Ļ        | 7.  | Turn right onto Wazee St           | ——— 197 ft |
| ዃ        | 8.  | Slight left toward Auraria Pkwy    | 295 ft     |
| <b>₽</b> | 9.  | Turn right onto Auraria Pkwy       | ——— 148 ft |
| 5        | 10. | Slight left onto 12th St           | 207 ft     |
| ·<br>•   | 11. | Continue onto Auraria Pkwy         | 266 ft     |
| ,I       |     | Turn right onto 12th St            | 56 ft      |
| <b>L</b> | 12. | 1 Destination will be on the right | 405.6      |
|          |     |                                    | 135 ft     |

## SpringHill Suites by Marriott Denver Downtown

1190 Auraria Pkwy, Denver, CO 80204

These directions are for planning purposes only. You may find that construction projects, traffic, weather, or other events may cause conditions to differ from the map results, and you should plan